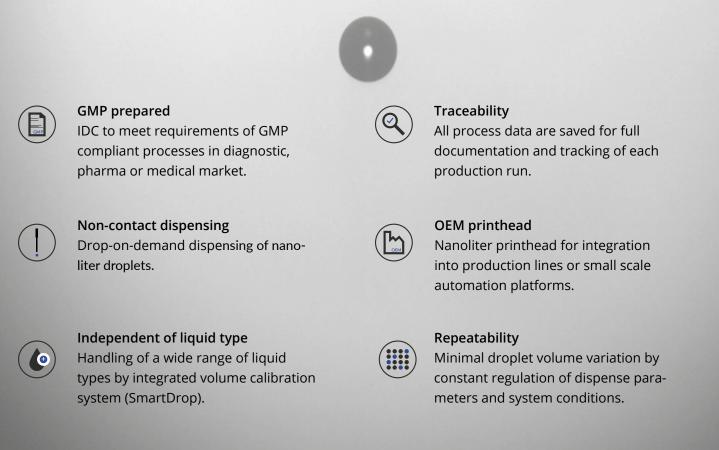

### High precision dispensing & consistent volumes by automated in-line dispense control (IDC)

The ALLDROP<sup>®</sup> is a nanoliter OEM printhead with an integrated optical imaging system for simultaneous droplet analysis during a dispense operation. The installed pressure controlled reservoir (SmartReservoir) maximises process precision by controlling the system pressure to constant conditions.

constant conditions. In-line dispense control (IDC) automatically sets dispense and pressure parameters to get most reliable and robust results even for complex liquid types and long production runs.

### How IDC works

Every dispensed droplet is imaged during a dispense process by the integrated SmartDrop system. The image processing instantly provides the volume of each individual droplet and further determines droplet quality. The software algorithm identifies a volume drift and autonomously adapts dispense parameters just before the next droplet is dispensed. Such closed loop control keeps droplet volumes consistent and guarantees highest reproducible dispensing performance even for difficult liquids.

### 100% process control

Full documentation of all process parameters and volume tracking for each dispensed droplet