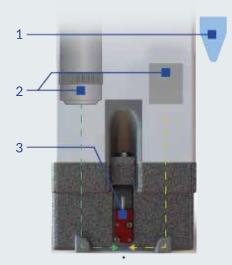

#### 1 - SmartReservoir

Enables precise control of pressure conditions ensuring stable dispensing results at high frequency.

#### 2 - SmartDrop

Automated volume calibration and verification tool enabling in-line control of droplet volume and quality.

#### 3 - PipeJet®

Non-contact, drop-on-demand dispenser for nanoliter droplets.