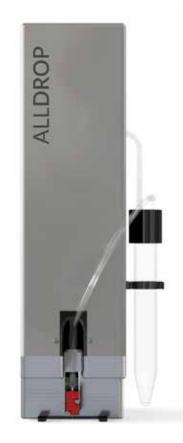

# ALLDROP® nanoDispenser

### High precision dispensing & consistent volumes by automated in-line dispense control (IDC)

The ALLDROP<sup>®</sup> is a nanoliter OEM printhead with an integrated optical imaging system for simultaneous droplet analysis during a dispense operation. The installed pressure controlled reservoir (SmartReservoir) maximises process precision by controlling the system pressure to constant conditions.